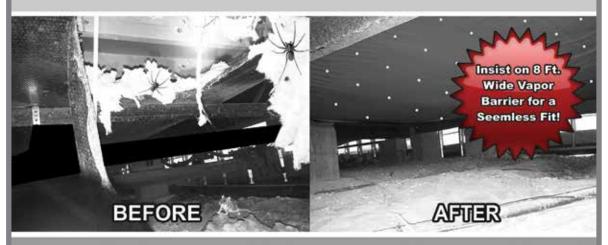

## **OVER 10,000 VAPOR BARRIERS INSTALLED!**

ESTIMATES ALWAYS FREE

FAMILY OWNED & OPERATED

# Insulation and Vapor Barrier Repairs

727.330.7821 800.681.3772

STATE CERTIFIED GENERAL CONTRACTOR

# NG & BLOCKING

- Add Anchors Carport Strapping
- Longitudinal Stabilizing
- Replace Rusted Anchors
- Retro-fit to Current State Standards

Insured • Bonded 727-330-7821 State Lic. IH/102459/1

FLORIDA ANCHOR AND BARRIER COMPANY